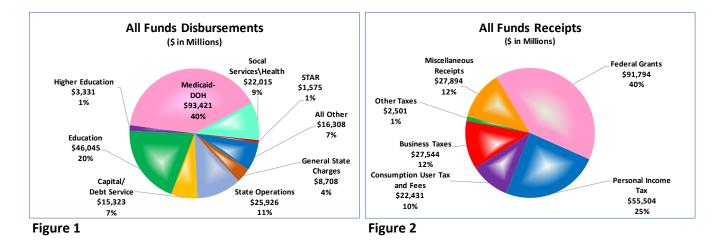

The Executive proposes an All Funds budget of \$232.7 billion for SFY 2024-25, representing a growth of \$1.1 billion, or 0.5 percent over SFY 2023-24. All Funds growth includes \$3.1 billion for capital projects spending and \$3.0 billion for Medicaid, which is offset by a \$4.7 billion decrease in Federal funding for COVID-19 pandemic related recovery and assistance.

| Table 2<br>Executive Budget Spending Estimates<br>(\$ in Millions) |                                                                                                                                                                                                       |                                                                                                                                                                                                                                                                                                                                                                                                                                                                                                                                     |                                                                                                                                                                                                                                                                                                                                                                                                                                                                                                                                                                                                                                                                                                                                                                                              |  |  |  |
|--------------------------------------------------------------------|-------------------------------------------------------------------------------------------------------------------------------------------------------------------------------------------------------|-------------------------------------------------------------------------------------------------------------------------------------------------------------------------------------------------------------------------------------------------------------------------------------------------------------------------------------------------------------------------------------------------------------------------------------------------------------------------------------------------------------------------------------|----------------------------------------------------------------------------------------------------------------------------------------------------------------------------------------------------------------------------------------------------------------------------------------------------------------------------------------------------------------------------------------------------------------------------------------------------------------------------------------------------------------------------------------------------------------------------------------------------------------------------------------------------------------------------------------------------------------------------------------------------------------------------------------------|--|--|--|
| SFY 2023-24<br>Updated                                             | SFY 2024-25<br>Projected                                                                                                                                                                              | \$ Change                                                                                                                                                                                                                                                                                                                                                                                                                                                                                                                           | % Change                                                                                                                                                                                                                                                                                                                                                                                                                                                                                                                                                                                                                                                                                                                                                                                     |  |  |  |
| 130,248                                                            | 136,172                                                                                                                                                                                               | 5,924                                                                                                                                                                                                                                                                                                                                                                                                                                                                                                                               | 4.5                                                                                                                                                                                                                                                                                                                                                                                                                                                                                                                                                                                                                                                                                                                                                                                          |  |  |  |
| 34,385                                                             | 35,306                                                                                                                                                                                                | 921                                                                                                                                                                                                                                                                                                                                                                                                                                                                                                                                 | 2.7                                                                                                                                                                                                                                                                                                                                                                                                                                                                                                                                                                                                                                                                                                                                                                                          |  |  |  |
| 27,442                                                             | 30,431                                                                                                                                                                                                | 2,989                                                                                                                                                                                                                                                                                                                                                                                                                                                                                                                               | 10.9                                                                                                                                                                                                                                                                                                                                                                                                                                                                                                                                                                                                                                                                                                                                                                                         |  |  |  |
| 30,382                                                             | 30,135                                                                                                                                                                                                | (247)                                                                                                                                                                                                                                                                                                                                                                                                                                                                                                                               | (0.8)                                                                                                                                                                                                                                                                                                                                                                                                                                                                                                                                                                                                                                                                                                                                                                                        |  |  |  |
| 31,727                                                             | 33,583                                                                                                                                                                                                | 1,856                                                                                                                                                                                                                                                                                                                                                                                                                                                                                                                               | 5.8                                                                                                                                                                                                                                                                                                                                                                                                                                                                                                                                                                                                                                                                                                                                                                                          |  |  |  |
| 6,312                                                              | 6,717                                                                                                                                                                                                 | 405                                                                                                                                                                                                                                                                                                                                                                                                                                                                                                                                 | 6.4                                                                                                                                                                                                                                                                                                                                                                                                                                                                                                                                                                                                                                                                                                                                                                                          |  |  |  |
|                                                                    |                                                                                                                                                                                                       |                                                                                                                                                                                                                                                                                                                                                                                                                                                                                                                                     |                                                                                                                                                                                                                                                                                                                                                                                                                                                                                                                                                                                                                                                                                                                                                                                              |  |  |  |
| 1,709                                                              | (1,709)                                                                                                                                                                                               | (3,418)                                                                                                                                                                                                                                                                                                                                                                                                                                                                                                                             |                                                                                                                                                                                                                                                                                                                                                                                                                                                                                                                                                                                                                                                                                                                                                                                              |  |  |  |
| 1,100                                                              | (1,100)                                                                                                                                                                                               | (2,200)                                                                                                                                                                                                                                                                                                                                                                                                                                                                                                                             |                                                                                                                                                                                                                                                                                                                                                                                                                                                                                                                                                                                                                                                                                                                                                                                              |  |  |  |
| (1,692)                                                            | 0                                                                                                                                                                                                     | 1,692                                                                                                                                                                                                                                                                                                                                                                                                                                                                                                                               |                                                                                                                                                                                                                                                                                                                                                                                                                                                                                                                                                                                                                                                                                                                                                                                              |  |  |  |
| (1,050)                                                            | (400)                                                                                                                                                                                                 | 650                                                                                                                                                                                                                                                                                                                                                                                                                                                                                                                                 |                                                                                                                                                                                                                                                                                                                                                                                                                                                                                                                                                                                                                                                                                                                                                                                              |  |  |  |
| (3,705)                                                            | (3,695)                                                                                                                                                                                               | 10                                                                                                                                                                                                                                                                                                                                                                                                                                                                                                                                  |                                                                                                                                                                                                                                                                                                                                                                                                                                                                                                                                                                                                                                                                                                                                                                                              |  |  |  |
| 126,610                                                            | 129,268                                                                                                                                                                                               | 2,658                                                                                                                                                                                                                                                                                                                                                                                                                                                                                                                               | 2.1                                                                                                                                                                                                                                                                                                                                                                                                                                                                                                                                                                                                                                                                                                                                                                                          |  |  |  |
| 89,324                                                             | 84,586                                                                                                                                                                                                | (4,738)                                                                                                                                                                                                                                                                                                                                                                                                                                                                                                                             | (5.3)                                                                                                                                                                                                                                                                                                                                                                                                                                                                                                                                                                                                                                                                                                                                                                                        |  |  |  |
| 15,670                                                             | 18,798                                                                                                                                                                                                | 3,128                                                                                                                                                                                                                                                                                                                                                                                                                                                                                                                               | 20.0                                                                                                                                                                                                                                                                                                                                                                                                                                                                                                                                                                                                                                                                                                                                                                                         |  |  |  |
| 231,604                                                            | 232,652                                                                                                                                                                                               | 1,048                                                                                                                                                                                                                                                                                                                                                                                                                                                                                                                               | 0.5                                                                                                                                                                                                                                                                                                                                                                                                                                                                                                                                                                                                                                                                                                                                                                                          |  |  |  |
|                                                                    | ve Budget Spe<br>(\$ in Milli<br>SFY 2023-24<br>Updated<br>130,248<br>34,385<br>27,442<br>30,382<br>31,727<br>6,312<br>1,709<br>1,100<br>(1,692)<br>(1,050)<br>(3,705)<br>126,610<br>89,324<br>15,670 | SFY 2023-24         SFY 2024-25           Updated         Projected           130,248         136,172           34,385         35,306           27,442         30,431           30,382         30,135           31,727         33,583           6,312         6,717           1,709         (1,709)           1,100         (1,100)           (1,692)         0           (1,050)         (400)           (3,705)         (3,695)           126,610         129,268           89,324         84,586           15,670         18,798 | SFY 2023-24         SFY 2024-25         \$ Change           Updated         Projected         \$ 2024-25         \$ Change           130,248         136,172         \$ 924           34,385         35,306         921           27,442         30,431         2,989           30,382         30,135         (247)           31,727         33,583         1,856           6,312         6,717         405           1,709         (1,709)         (3,418)           1,100         (1,100)         (2,200)           (1,692)         0         1,692           (1,050)         (400)         650           (3,705)         (3,695)         10           126,610         129,268         2,658           89,324         84,586         (4,738)           15,670         18,798         3,128 |  |  |  |

State Funds spending is projected at \$144.4 billion or 4.0 percent over SFY 2023-24.

Federal grants and Personal Income Tax (PIT) receipts make up the largest sources of state revenue at 40 percent and nearly 25 percent, respectively. Medicaid and Education are the most significant categories of state spending. Together, they account for 60 percent of the All Funds Budget.

#### Figure 3

The Executive Proposal assumes Federal aid of \$91.8 billion in SFY 2024-25, a decrease of \$4.1 billion from SFY 2023-24. This decrease primarily reflects the projected decrease in Federal spending related to pandemic assistance.