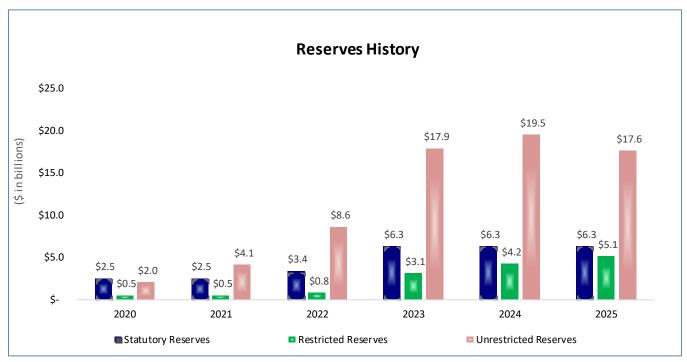

#### **General Fund Reserves**

Excluding the reserve for the timing of PTET/PIT credit and the reserve for monetary settlements, the Executive Budget projects \$28.9 billion in reserves at the end of SFY 2024-25, representing a \$1 billion decrease from SFY 2023-24. This decrease is attributable to the planned use of \$1.9 billion in prior year resources from undesignated fund balance to reduce future budget gaps and the use of \$576 million from the reserve for debt management. This is offset by an increase of \$1.5 billion in deposit for labor settlements and agency operations.

| Estimated General Fund Closin<br>(\$ in Millions)                        | g Balance   |             |               |
|--------------------------------------------------------------------------|-------------|-------------|---------------|
|                                                                          | SFY 2023-24 | SFY 2024-25 | Annual Change |
| Statutory Reserves                                                       | 6,300       | 6,300       | 0             |
| Tax Stabilization Reserve Fund                                           | 1,618       | 1,618       | 0             |
| Statutory Rainy Day Reserve Fund                                         | 4,638       | 4,638       | 0             |
| Contingency Reserve Fund                                                 | 21          | 21          | 0             |
| Community Projects                                                       | 23          | 23          | 0             |
| Restricted Reserves                                                      | 4,201       | 5,075       | 874           |
| Reserved for Debt Management                                             | 2,436       | 1,860       | (576          |
| Reserved for Labor Settlements/Agency Operations                         | 1,765       | 3,215       | 1,450         |
| Unrestricted Reserves                                                    | 19,476      | 17,557      | (1,919        |
| Undesignated Fund Balance                                                | 5,694       | 3,775       | (1,919        |
| Reserved for Economic Uncertainties                                      | 13,782      | 13,782      | 0             |
|                                                                          |             |             | 0             |
| General Fund Total (Excluding Monetary Settlements and PTET/PIT Credits) | 29,977      | 28,932      | (1,045        |
| Reserved for Timing of PTET/PIT Credits                                  | 13,873      | 14,329      | 456           |
| Extraordinary Monetary Settlements                                       | 1,118       | 601         | (517          |
| Fotal General Fund Balance                                               | 44,968      | 43,862      | (1,106        |

To prepare for future uncertainties, the state has gradually increased the statutory and other reserves from less than \$5 billion in SFY 2019-20 to nearly \$29 billion in SFY 2024-25, including \$17.6 billion in unrestricted reserves (see Figure 4).