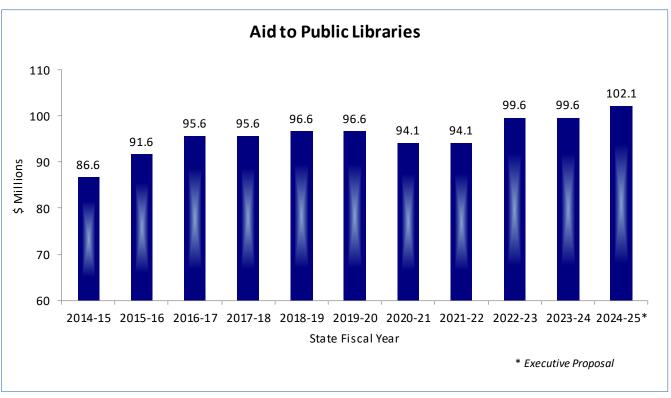

for a total of \$404 million.

The Executive proposal maintains funding for Schools for the Blind and Deaf (referred to as 4201 schools) at \$111.9 million but eliminates \$3.1 million in funding for six individual Schools for the Blind and Deaf.

## Adult Career and Continuing Education Services Program

The Executive proposal maintains funding for Independent Living Centers at \$16 million, Adult Literacy Education at \$9.3 million, Case Services at \$54 million, Supported Employment at \$15.2 million, Adult Basic Education at \$1.8 million, and College Readers Aid at \$1.0 million.

The Executive shifts \$2.1 million in funding for the Vocational and Educational Services for Individuals with Disabilities (VESID) Social Security Account funds from Aid to Localities to State Operations.



### Figure 7

**Libraries:** The Executive proposal increases funding for Aid to Public Libraries by \$2.5 million, providing a total of \$102.1 million.

The Executive continues funding for Library Construction, for a total of \$34 million.

The Executive maintains funding of \$375,000 for the Schomburg Center for Research in Black Culture and \$112,500 for the Langston Hughes Community Library.

The Executive proposes to continue to fund Aid to Educational Television and Radio, for a total of \$14.0 million.

The Executive reduces an appropriation for the Statewide Summer Reading Program from \$176,000 to \$100,000 from revenues collected from the sale of Love Your Library license plates. This change also eliminates the \$6,000 per library minimum allocation for the Summer Reading Prog