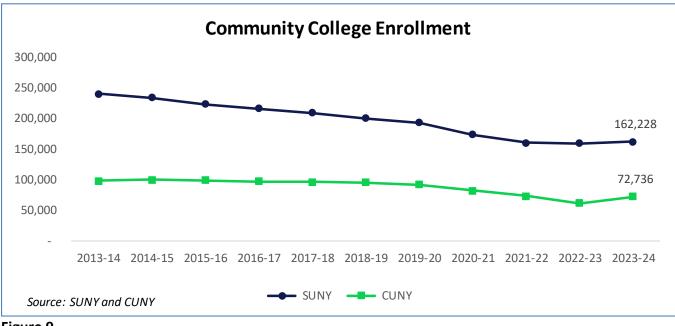

| 53                                          | 0                          |  |
| Total Additional Operating Assistance            | 143                                    | 129                                         | (14)                       |  |

The Executive provides \$1.0 million for science of reading microcredential programs.

The Executive proposal reduces funding for Search for Education, Elevation, and Knowledge (SEEK) by \$1.1 million, for a total of \$37 million. The Executive also reduces funding for the following programs:

- \$2.3 million for the School of Labor and Urban Studies, for a total of \$3.7 million;
- \$1.0 million for mental health services, for a total of \$1 million; and
- \$1.0 million for the expansion of nursing programs, for a total of \$2 million.



#### Figure 9

**CUNY Community Colleges:** The Executive maintains \$218 million for community college base aid, which remains unchanged from SFY 2023-24. The Executive would maintain the funding floor of 100 percent of the prior year funding for colleges with enrollments below their AY 2021-22 level.

The Executive reduces funding for College Discovery by \$54,000, for a total \$1.8 million.

**CUNY Capital:** The Executive Budget provides \$441.2 million in capital funding, which is a decrease of \$636.6 million from SFY 2023-24. This funding supports the following:

- > \$284.2 million in critical maintenance capital, a \$100 million decrease from SFY 2023-24;
- > \$100 million for capital expansion projects at various CUNY campuses;
- > \$23.4 million to fund Dormitory Authority ser