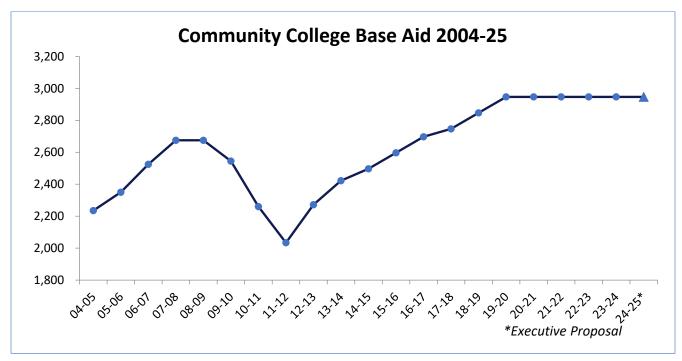

subsidize lifeguard certification exams, and provide college credit for lifeguard training courses;
- > \$1.5 million for the State Weather Risk Communication Center at the University at Albany; and
- > \$1.0 million for a science of reading microcredential program at the College at New Paltz.

The Executive proposal reduces funding for the following University-wide Programs:

- > \$1.0 million reduction from the High-Need Nursing Program, for a total of \$1.7 million;
- \$1.0 million from the Maritime Appointments Program at SUNY Maritime, for a total of \$239,600; and
- > \$1.0 million from mental health services, for a total of \$1.0 million.

**SUNY Hospitals:** The Executive proposal would increase SUNY Hospitals' spending authority by \$350.8 million, for a total of \$4.3 billion.



### Figure 8

**SUNY Community Colleges:** The Executive provides \$416.6 million for community college base aid, maintaining the funding floor at 100 percent of the prior year funding for colleges with enrollments below their AY 2021-22 levels.

**Cornell Cooperative Extension:** The Executive reduces funding for the Cornell Cooperative Extension by \$1.7 million, for a total of \$4.4 million.

**SUNY Capital:** The Executive provides \$1.2 billion in capital appropriations, a decrease of \$679.5 million from SFY 2023-24 to support the following:

- \$550 million for the preservation of various SUNY facilities, a \$100 million decrease from SFY 2023-24;
- \$138.2 million in capital for community colleges;
- \$100 million for campus-funded projects; and
- > \$100 million in flexible capi