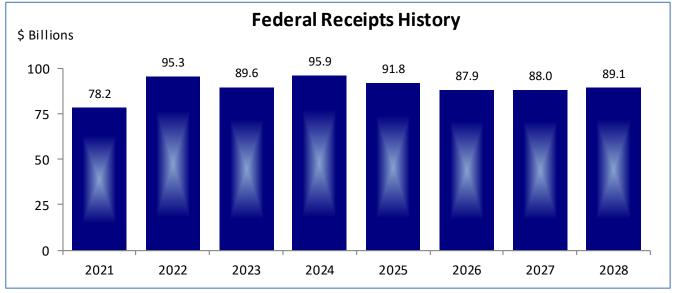

#### Figure 3

The Executive Proposal assumes Federal aid of \$91.8 billion in SFY 2024-25, a decrease of \$4.1 billion from SFY 2023-24. This decrease primarily reflects the projected decrease in Federal spending related to pandemic assistance.

#### Federal Funds Projected Disbursements by Program Area

Federal Funds spending is expected to total \$88.2 billion in SFY 2024-25, including \$6.5 billion in spending related to pandemic assistance. Federal Funds spending is estimated to decrease by \$4.5 billion compared to SFY 2023-24, driven primarily by decreased pandemic assistance spending.

|                                                  | FEDERAL FUND            |                          | NTS         |             |             |             |             |
|--------------------------------------------------|-------------------------|--------------------------|-------------|-------------|-------------|-------------|-------------|
|                                                  | (\$ in 1<br>SFY 2022-23 | Millions)<br>SFY 2023-24 | SFY 2024-25 | SFY 2025-26 | SFY 2026-27 | SFY 2027-28 | 5-Year Tota |
|                                                  | Actuals                 | Projected                | Projected   | Projected   | Projected   | Projected   | Projected   |
| DISBURSEMENTS                                    |                         |                          |             |             |             |             |             |
| Medicaid                                         | 48,136                  | 51,175                   | 51,889      | 52,565      | 54,028      | 54,086      | 263,743     |
| Health                                           | 8,960                   | 12,641                   | 14,642      | 15,557      | 15,915      | 16,609      | 75,364      |
| Social Welfare                                   | 4,931                   | 4,645                    | 5,166       | 5,119       | 5,103       | 5,105       | 25,138      |
| Education                                        | 4,640                   | 4,428                    | 4,428       | 4,357       | 4,357       | 4,357       | 21,927      |
| Public Protection                                | 1,484                   | 1,301                    | 1,320       | 1,337       | 1,303       | 1,301       | 6,562       |
| Transportation                                   | 1,782                   | 2,495                    | 2,697       | 2,845       | 2,888       | 2,890       | 13,815      |
| All Other <sup>1</sup>                           | 1,182                   | 1,636                    | 1,628       | 1,629       | 1,652       | 1,720       | 8,265       |
| Pandemic Assistance*                             | 13,794                  | 14,438                   | 6,467       | 1,414       | 69          | 0           | 22,388      |
| Child Care Funds                                 | 348                     | 761                      | 294         | 0           | 0           | 0           | 1,055       |
| Education ARP Funds                              | 2,148                   | 2,922                    | 3,730       | 0           | 0           | 0           | 6,652       |
| FFCRA/COVID eFMAP, including local passthrough   | 4,441                   | 2,061                    | 0           | 0           | 0           | 0           | 2,061       |
| ARP HCBS eFMAP                                   | 589                     | 1,710                    | 138         | 0           | 0           | 0           | 1,848       |
| Education Supplemental Appropriations Act        | 1,809                   | 1,641                    | 100         | 0           | 0           | 0           | 1,741       |
| Emergency Rental Assistance Program (ERAP)       | 726                     | 325                      | 0           | 0           | 0           | 0           | 325         |
| Education CARES Act Funds                        | 239                     | 14                       | 0           | 0           | 0           | 0           | 14          |
| FEMA Reimbursement of Eligible Pandemic Expenses | 0                       | 1,050                    | 400         | 200         | 0           | 0           | 1,650       |
| FEMA Local Pass-Through Funding                  | 1,853                   | 3,350                    | 1,500       | 1,100       | 0           | 0           | 5,950       |
| Homeowner Assistance Program                     | 414                     | 54                       | 0           | 0           | 0           | 0           | 54          |
| Home Energy Assistance Program                   | 250                     | 21                       | 0           | 0           | 0           | 0           | 21          |
| Coronavirus Capital Projects Fund                | 69                      | 69                       | 69          | 69          | 69          | 0           | 276         |
| State Small Business Credit Initiative           | 174                     | 310                      | 87          | 0           | 0           | 0           | 397         |
| FHWA Surface Transportation Block Grant          | 69                      | 150                      | 150         | 45          | 0           | 0           | 345         |
| Total Disbursements                              | 84,908                  | 92,760                   | 88,238      | 84,824      | 85,315      | 86,069      | 437,202     |