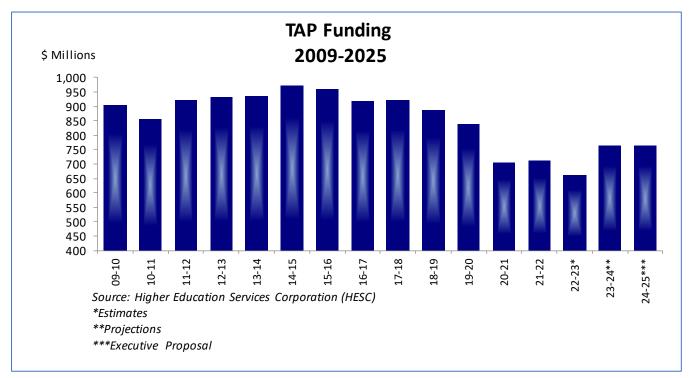

iversities (Bundy Aid):** The Executive proposal would limit eligibility for Bundy Aid to institutions with endowments worth less than \$750 million. This would cause Bundy Aid to decline by \$19 million compared to AY 2023-24, for total funding of \$15.8 million.

The Executive maintains \$941,000 for the High Needs Nursing Program and \$450,000 for the Teacher Opportunity Corps Program.

The Executive reduces funding to support students with disabilities by \$2.0 million, for a total of \$2.0 million.

### Higher Education Services Corporation (HESC)

The Executive proposes All Funds appropriations of \$1.0 billion, a \$185.2 million decrease from SFY 2023-24, due in part to long-term enrollment trends. The Executive recommends funding for 103 FTE positions, unchanged from SFY 2023-24.



### Figure 10

**50** 

**Tuition Assistance Program (TAP):** The Executive proposes a total of \$764.2 million for TAP, a decrease of \$132.3 million from SFY 2023-24 appropriations. This decrease is due to the appropriation being sized in line with current estimates.

**Excelsior Scholarship:** The Executive provides \$136 million of funding for the Excelsior Scholarship Program, a decrease of \$25.9 million from AY 2023-24.

**Enhanced Tuition Assistance (ETA):** The Executive provides \$3.8 million of funding for the ETA program for students attending independent colleges and universities, a decrease of \$3.9 million from AY 2023-24.

**Scholarships and Other Programs:** The Executive proposal provides \$47.9 million in funding for various scholarships, a decrease of \$18.8 million f