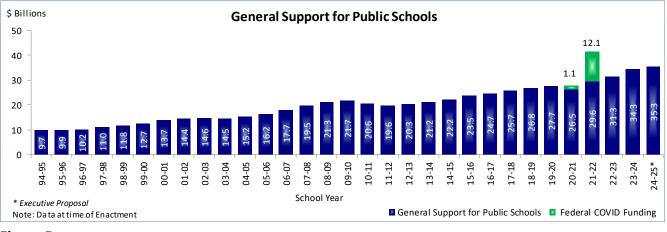

#### Local Assistance:

- Education/School Aid: DOB estimates that School Aid will grow to \$35.3 billion in school year 2025, representing an increase of \$921 million or 2.7%. This growth primarily reflects the State's commitment to fully fund the Foundation Aid with an increase of \$507 million in Foundation Aid.
- Healthcare/Medicaid: The Executive projects Medicaid will grow by \$3.6 billion in SFY 2024-25. This growth is mostly driven by allowing an additional \$1.6 billion spending under the Medicaid cap to support the growth in enrollment as well as Managed Long Term Care (MLTC) growth and \$1.3 billion in prior investments for home health and personal care workers.
- Other Assistance and Grants: The Executive Budget projects an increase in social services spending to support planned childcare investments and victims of crime assistance, additional child welfare services, and increased operating support to SUNY and CUNY senior colleges.
- Asylum Seekers Services and Assistance: The Executive Budget provides support to asylum seekers in New York City (an additional \$2.4 billion over SFY 2024-25 and SFY 2025-26, and \$1.9 billion already allocated in the SFY 2023-24).