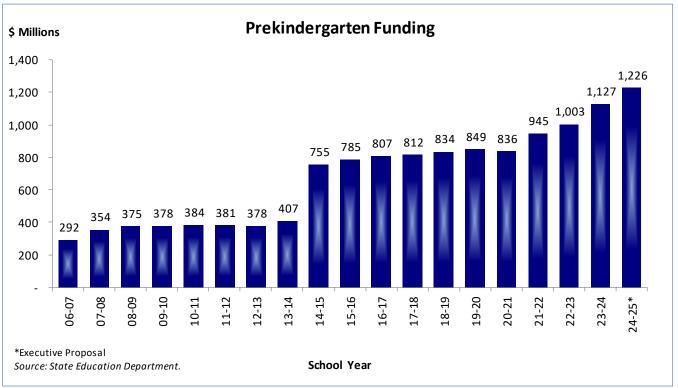

| 100.0          |  |  |  |
| Subtotal: Formula Based Aids                     | 825.0          |  |  |  |
| Grant Programs and Additional Aid Changes        |                |  |  |  |
| Major Grant Programs                             |                |  |  |  |
| Supplemental Assistance Grants                   | 100.0          |  |  |  |
| Subtotal: Major Grant Programs                   | 100.0          |  |  |  |
| Year to Year School Aid Increase                 | 925.0          |  |  |  |

**Prekindergarten Programs (\$1.2 billion):** The Executive Budget provides \$1.2 billion for Universal Pre-Kindergarten (UPK), which includes an additional \$100 million that remains available for districts to expand their prekindergarten programs from a prior year.





20

#### **Other Education Programs**

**Strategic Workforce Funding:** The Executive proposal eliminates \$10 million for the High-School-College Workforce Transformation Pipeline.

**Reading Instruction:** The Executive provides \$10 million to promote and support training of the best practices through the New York State United Teachers (NYSUT) Education and Learning Trust for 20,000 elementary school teachers and teaching assistants across the state.

**Supplemental Assistance Grants:** The Executive proposal includes \$100 million of Supplemental Assistance Grants to provide additional aid to school districts for SY 2024-25.

**School Lunch Community Eligibility Provision:** The Executive proposal increases funding for state reimbursements for school lunch and breakfast programs by