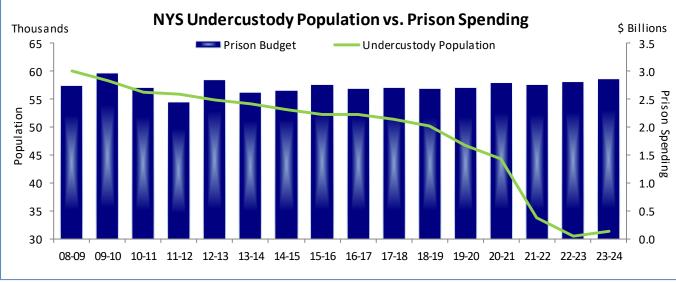

.2                        | 2.2           |
| State Commission of Correction                       | 4.1                                     | 4.1                                         | 0.0                        | 0.7           |

### **Department of Corrections and Community Supervision**

The Executive proposes All Funds appropriations of \$3.6 billion, an increase of \$23 million from SFY 2023-24. The Executive recommends support for 25,064 FTE positions, a decrease of 1,429 FTEs from SFY 2023-24.

#### Article VII

The Executive recommends Article VII legislation that would:

authorize the Governor to close up to five correctional facilities between April 1, 2024 and March 31, 2025, provided that notice has been given to the Legislature at least 90 days prior to any such closure.





# **Division of Criminal Justice Services**

The Executive proposes All Funds appropriations of \$787.9 million, a decrease of \$86.5 million or percent from the SFY 2023-24 level. The Executive recommends support for 428 FTE positions, an increase of 10 FTEs from SFY 2023-24.

**Stopping Organized Retail Theft:** The Executive provides an additional \$10 million in funding for District Attorneys to prosecute property crime cases and \$5 million in additional funding to build the capacity of local law enforcement efforts to combat retail theft.

**Domestic Violence Prevention and Prosecution:** The Executive provides \$40.8 million to increase the prosecution of domestic violence cases among high-risk offenders outside the City of New York. This is comprised of \$35.8 million for distr