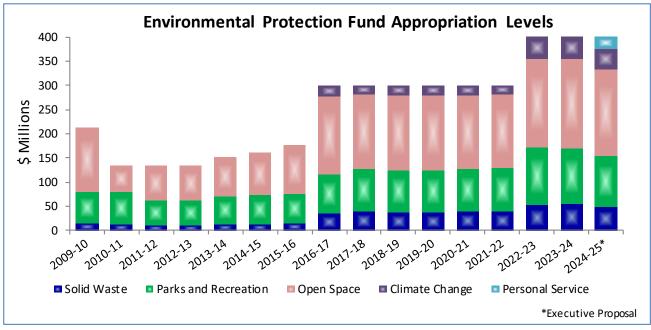

he EPF, including:

- Climate Change Mitigation and Adaptation which provides funding to limit the impact of climate change. Funding of \$41.4 million is proposed for SFY 2024-25;
- Open Space which provides funding for open space land conservation projects, biodiversity stewardship and research, agricultural and farmland protection activities and for nonpoint source abatement and control projects. The Executive proposes \$179.1 million for this category in SFY 2024-25;
- Parks and Recreation which provides public access to open space and economic development support for areas surrounding the open space. Funding of \$106.5 million is proposed for SFY 2024-25; and
- Solid Waste which provides funding for recycling and waste reduction. A total of \$48.1 million is proposed for SFY 2024-25.





The Executive proposes to fund several new programs within the EPF, including \$1.2 million for the Eastern Finger Lakes Watershed Coalition, \$1.0 million for the Allegheny River Watershed Program, and \$1.0 million for the Lake Erie-Niagara River Watershed.

Two programs are proposed to be shifted into the EPF from the Department of Agriculture and Markets, including \$700,000 for the Farmers Market Resiliency Grant Program and \$2.3 million for the Urban Farms and Community Garden Grant Program. One program is shifted out of the EPF: the United States Geological Survey (USGS) Long Island Ground Water Study is shifted to DEC Capital and appropriated at \$6 million, to accommodate four years of funding.

The Executive proposal includes funding increases within the EPF, including incre